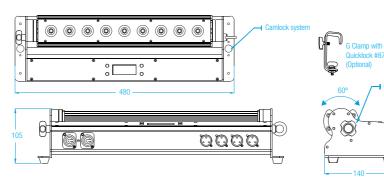

## **LEDWASH RGBW**

**COMPACT WASH FIXTURE DISTINCTIVE AND UNIQUE** 

The CLF LEDwash RGBW is a compact wash fixture with a unique and distinctive design. The horizontal head can be manually adjusted 60°. Combined with the 50° beam angle of the lens, the LEDwash is the perfect solution for illuminating large surfaces like walls, curtains and horizons. The technologies prevent multicolor shadows and provide deep saturated colors. It is also possible to make the beam more diffused by using the included frost lens. The low and compact housing makes the fixture hardly noticeable. The fixture can be placed on the floor or mounted to truss structures by using two pieces of the CLF quicklock hanging clamps.

## FACTSHEET

Power supply Power consumption Included items IP rating Optional accessories

100 - 240 VAC Max. 65 Watt Low noise fan 480 x 140 x 105 mm (lxwxh) CE. RoHS Power cable, Frost & Clear lens