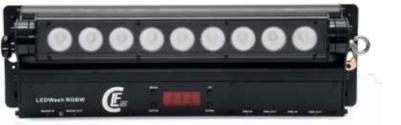

## **LEDWASH RGBW**

**COMPACT WASH FIXTURE DISTINCTIVE AND UNIQUE** 

The CLF LEDwash RGBW is a compact wash fixture with a unique and distinctive design. The horizontal head can be manually adjusted 60°. Combined with the 50° beam angle of the lens, the LEDwash is the perfect solution for illuminating large surfaces like walls, curtains and horizons. The technologies prevent multicolor shadows and provide deep saturated colors. It is also possible to make the beam more diffused by using the included frost lens. The low and compact housing makes the fixture hardly noticeable. The fixture can be placed on the floor or mounted to truss structures by using two pieces of the CLF quicklock hanging clamps.

The CLF LEDwash contains 9 specially selected LEDs which provide deep and intense colors. The powerful LEDs provide extremely high output and ensure flicker-free operation for all types of TV and film use. RGBW and dimming can be controlled in 5 different DMX modes or by using the on-board menu. The fixture contains both powerCON in and out and can be connected with 3-pin and 5-pin XLR.

INTENSE COLORS DUE TO SPECIALLY SELECTED LEDS CLEAR MENU STRUCTURE FOR OPERATION SETTINGS

EXCEPTIONALLY SMOOTH COLOR MIXING

■ TILT MANUALLY 60° ADJUSTABLE

FLICKER FREE OPERATION

POWERCON IN AND OUT