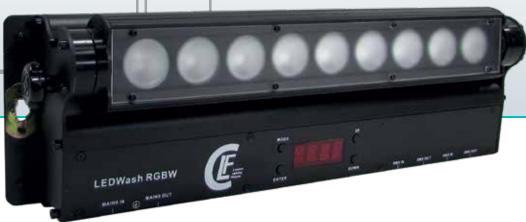

## **LEDWASH RGBW**

**COMPACT WASH FIXTURE DISTINCTIVE AND UNIQUE** 

The CLF LEDwash RGBW is a compact wash fixture with a unique and distinctive design. The horizontal head can be manually adjusted 60°. Combined with the 50° beam angle of the lens, the LEDwash is the perfect solution for illuminating large surfaces like walls, curtains and horizons. The technologies prevent multicolor shadows and provide deep saturated colors. It is also possible to make the beam more diffused by using the included frost lens. The low and compact housing makes the fixture hardly noticeable. The fixture can be placed on the floor or mounted to truss structures by using two pieces of the CLF quicklock hanging clamps.

The CLF LEDwash contains 9 specially selected LEDs which provide deep and intense colors. The powerful LEDs provide extremely high output and ensure flicker-free operation for all types of TV and film use. RGBW and dimming can be controlled in 5 different DMX modes or by using the on-board menu. The fixture contains both powerCON in and out and can be connected with 3-pin and 5-pin XLR.