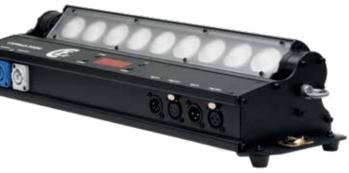

The CLF LEDwash contains 9 specially selected LEDs which provide deep and intense colors. The powerful LEDs provide extremely high output and ensure flicker-free operation for all types of TV and film use. RGBW and dimming can be controlled in 5 different DMX modes or by using the on-board menu. The fixture contains both powerCON in and out and can be connected with 3-pin and 5-pin XLR.

## FACTSHEET

Power supply Power consumption Included items IP rating Optional accessories

100 - 240 VAC Max. 65 Watt Low noise fan 480 x 140 x 105 mm (lxwxh) CE. RoHS Power cable, Frost & Clear lens